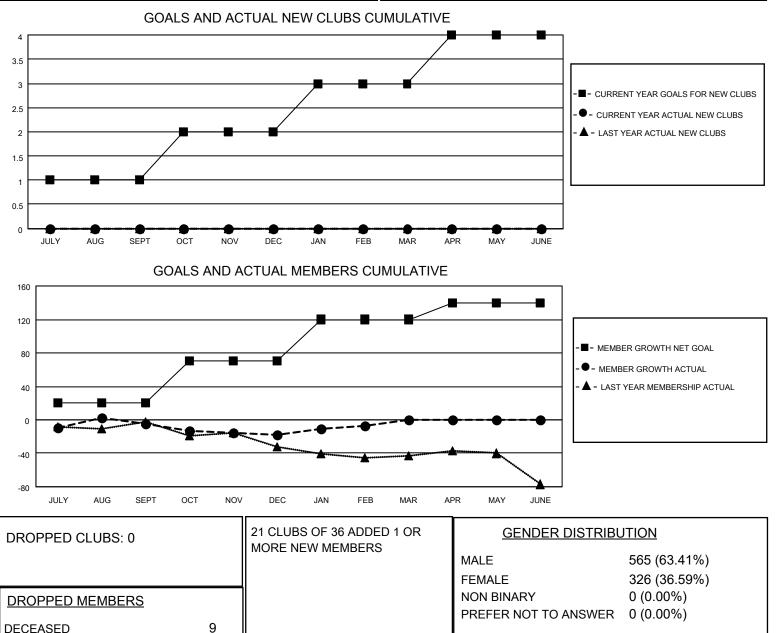

## LOCATION CALIFORNIA

District 4 C1

Results as of: 2/28/2023

| Clubs                 |               |           |               | Members               |                        |                         |                                                    |
|-----------------------|---------------|-----------|---------------|-----------------------|------------------------|-------------------------|----------------------------------------------------|
| RESULTS FOR 2022-2023 |               |           |               | RESULTS FOR 2022-2023 |                        |                         |                                                    |
| QUARTER               | NEW CLUB GOAL | NEW CLUBS | DROPPED CLUBS | QUARTER MEM           | BER GROWTH NET<br>GOAL | MEMBER GROWTH<br>ACTUAL | DROPPED<br>MEMBERS ACTUAL<br>(including transfers) |
| JULY/AUG/SEPT         | 1             | 0         | 0             | JULY/AUG/SEPT         | 20                     | 36                      | 40                                                 |
| OCT/NOV/DEC           | 1             | 0         | 0             | OCT/NOV/DEC           | 50                     | 22                      | 34                                                 |
| JAN/FEB/MAR           | 1             | 0         | 0             | JAN/FEB/MAR           | 50                     | 23                      | 9                                                  |
| APR/MAY/JUNE          | 1             | 0         | 0             | APR/MAY/JUNE          | 20                     | 0                       | 0                                                  |

CLICK HERE FOR CUMULATIVE

MEMBERSHIP DATA

0

74

83

180

93

TOTAL FAMILY UNIT MEMBERS